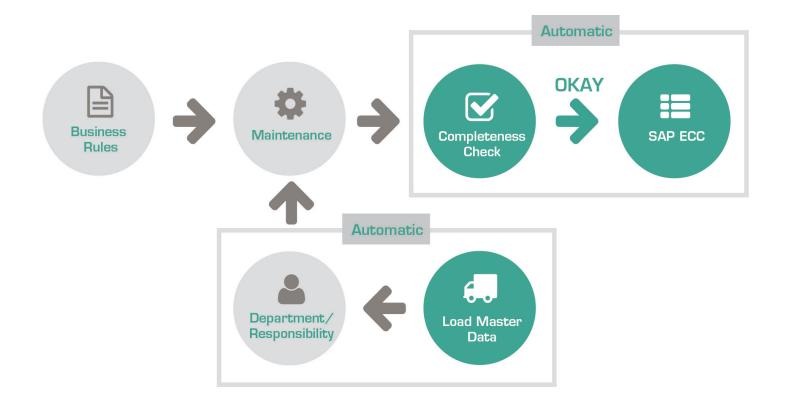

itelligence has created the it.top solution to solve these challenges in an automated and fully integrated SAP solution.

The it.top suite consists of several sub-solutions that can be combined to suit your needs. The different solutions cover:

- An automated solution for your carrier determination, which is based on shipment cost estimates, services and lead time
- Enhanced Route Determination and Shipping Point Determination for accurate lead times
- Extended Master Data and easy maintenance for: Enhanced / Extended Route Determination

#### it.top Saves You Time and Money

Many companies still manage their master data maintenance and customization manually. This heavy task is time consuming and changes are not maintained as fast as the lead times change. This frequently leads to wrong lead times, delayed delivery of goods and bad delivery performance, all of which can damage or jeopardize customer satisfaction and relationships. The loading programs in it.top ensure data quality and save time in the IT department.

#### it.top Functionality - Easy and Extended Master Data

- Effective tools for maintaining master data required for the logistics flows
- Easy mass upload from spreadsheet using predefined templates

- Including:
  - Routes
- Pick/Pack-, Loading- and Transportation planning Time
- Route Determination (including Enhanced/ Extended)
- Enhanced / Extended Route Determination
- More flexible and dynamic determination of routes used in the logistics flows
- Enhanced / Extended Shipping Point Determination
- More flexible and dynamic determination of routes used in the logistics flows