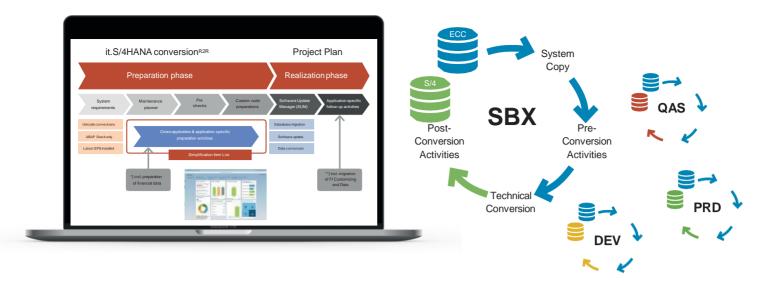

it.S/4HANA conversion<sup>R2R</sup>

The system conversion is the most popular transition path to move your existing ERP system to SAP S/4HANA Cloud, private edition. NTT DATA Business Solutions has supported many system conversion projects since SAP announced the end of SAP ECC maintenance by 2027. If you are currently running an ERP 6.0, EHPx, Any DB or SAP HANA DB, this is the natural move forward to migrate your system to SAP S/4HANA in the most efficient and modern way.

#### A Packaged Solution for Your Move

Based on our long-term experience we developed a solution which enables you to convert your system in the most efficient and modern way. it.S/4HANA conversionR2R makes it possible to take an exact 1:1 move from your hosted or onPrem ERP system to SAP S/4HANA Cloud, private edition. The target platform can optionally be ordered.

### Offering Includes

- SAP Readiness Check execution and evaluation
- OSS notes installation, required for conversion
- CVI (Customer Vendor Integration) basic option - no redesign for Business Partner Model
- New GL migration through system conversion tools (classic GL functionality)
- SAP ECC EHP7 or higher (other EHP at additional cost)
- 2 or 3 system landscape, 1 client per system
- Up to 5 company codes
- Up to 10 years of finance documents
- Custom Code Remediation up to 200
- SAP ECC core modules: CO, CS, FI, IM, LE, MM, PM, PP, PS, QM, SD, WM
- All mandatory FIORI Apps1 (app establishment, frontend server setup and configuration not included)
- All necessary configuration for pre- and post-conversion activities
- Complete documentation and presentations
- Weekly update calls (MS Teams)