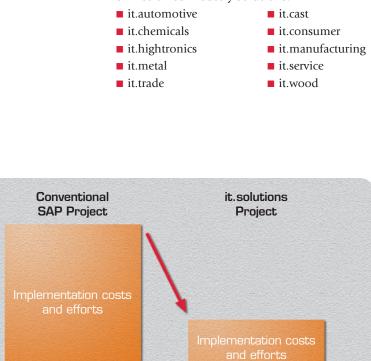

itelligence SAP Business All-in-One industry industry solutions are preconfigured for the typical business processes of a specific industry, thus enabling costs and implementation times, in particular, to be radically reduced. Other benefits include almost unlimited scalability and a high level of flexibility, as well as increased productivity and cost control.

itelligence

industry solution

Standard SAP system